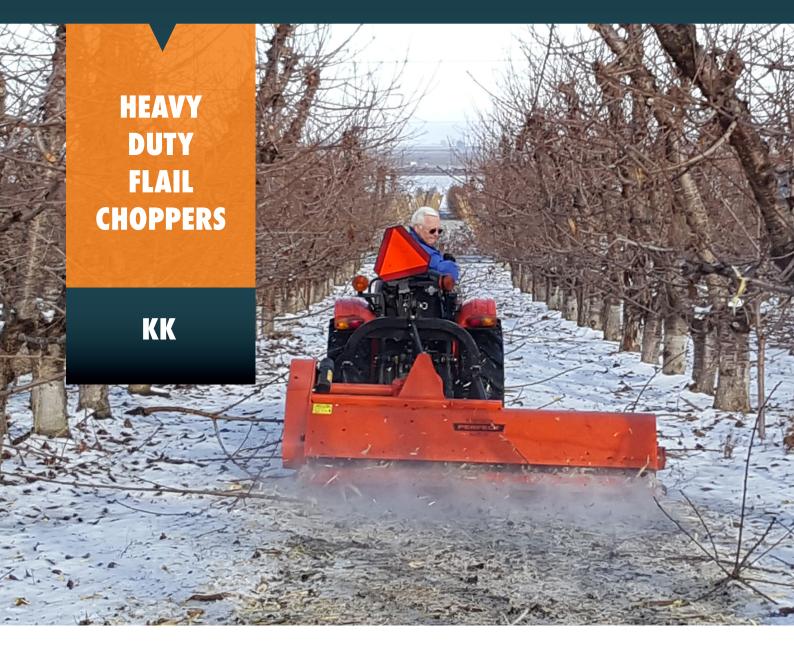

### FIT FOR EVERY SHREDDING

PERFECT KK flail choppers are heavy duty shredders, designed to deal with heavier working conditions. Branches and prunings up to 10 cm (4") are shredded without a problem.

KK choppers come with an adjustable rear hood and the possibility to use rake tines, which ensure that flat-laying prunings picked up.

## **KK SERIES**

# Heavy duty flail choppers

The heavy driveline, thick rotor and 2,2 kg (5 lbs) heavyduty "PERFECT" flails haven been specifically designed to pulverize prunings. They generate a great torque which is needed to also slash thicker branches. 2,7 kg / 6,7 lbs Combi-flails (photo) are available for an even finer result ánd a neat result in grass.