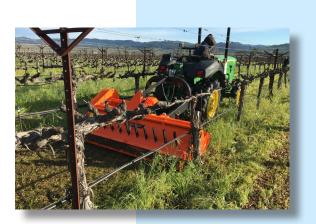

# Heavy duty flail choppers

The heavy driveline, thick rotor and 2,2 kg (5 lbs) heavyduty "PERFECT" flails haven been specifically designed to pulverize prunings. They generate a great torque which is needed to also slash thicker branches. 2,7 kg / 6,7 lbs Combi-flails (photo) are available for an even finer result ánd a neat result in grass.