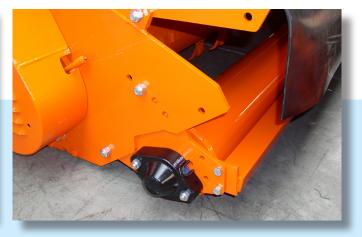

A full width rear roller and skids at both sides provide excellent stability and easy handling.

To protect the bearings of the rear rollers, the bearings are fitted with unique covers to prevent humidity, dust and mud from entering.