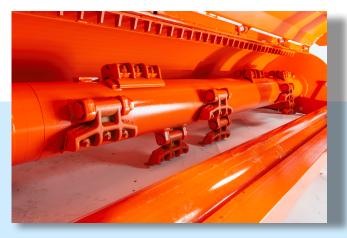

# Heavy duty flail choppers

The heavy driveline, thick rotor and 2,2 kg (5 lbs) heavyduty "PERFECT" flails haven been specifically designed to pulverize prunings. They generate a great torque which is needed to also slash thicker branches. 2,7 kg / 6,7 lbs Combi-flails (photo) are available for an even finer result ánd a neat result in grass.

A full width rear roller and skids at both sides provide excellent stability and easy handling.

To protect the bearings of the rear rollers, the bearings are fitted with unique covers to prevent humidity, dust and mud from entering.