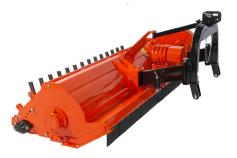

### FIT FOR EVERY SHREDDING

PERFECT KK flail choppers are heavy duty shredders, designed to deal with heavier working conditions. Branches and prunings up to 10 cm (4") are shredded without a problem.

KK choppers come with an adjustable rear hood and the possibility to use rake tines, which ensure that flat-laying prunings picked up.

# Heavy duty flail choppers

The heavy driveline, thick rotor and 2,2 kg (5 lbs) heavyduty "PERFECT" flails haven been specifically designed to pulverize prunings. They generate a great torque which is needed to also slash thicker branches. 2,7 kg / 6,7 lbs Combi-flails (photo) are available for an even finer result ánd a neat result in grass.

A full width rear roller and skids at both sides provide excellent stability and easy handling.

To protect the bearings of the rear rollers, the bearings are fitted with unique covers to prevent humidity, dust and mud from entering.